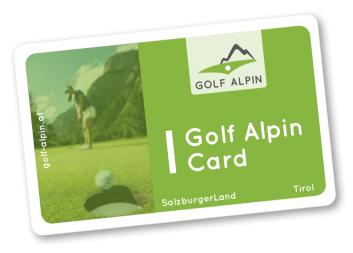

#### Variety at an attractive price

Golf enthusiasts easily get to know the versatile Golf Alpin courses, thanks to the numerous holiday packages which include the Golf Alpin Card. You can choose a card with either three, four or five greenfees, and enjoy a round on any of the Golf Alpin courses (please take a look at the map) any day of the year. If you cannot play all rounds during your stay that's no problem. The Golf Alpin Card is also valid during the upcoming season.

Once your card is associated to your name, we can replace the card in case of loss or damage and you will always have an overview of the current value. You will receive regular and free information on current promtions, events and insider tips from the Golf Alpin regions.

#### Your personal Golf Alpin card advantages

Valid at all Golf Alpin partner clubs in Tirol and SalzburgerLand\* Total points of the card can be used flexibly, for instance:

- 5 rounds on 18-hole courses or
- 3 rounds on 18-hole courses plus 4 rounds on 9-hole courses or
- 10 rounds on 9-hole courses, ...